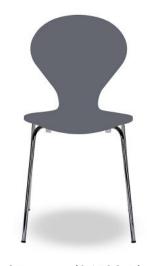

**03 blue** (\$2060-R80B)









**04 green** (\$2050-B90G)



**07 grey** (\$4502-B)

# Surfaces 2017





**10 pistachio** (\$0575-G60Y



**11 Yellow** (\$0530-Y)



14 cobalt blue (RAL 5002)



**16 lavender** (\$1555-R70 B)



18 Racing green (\$3030-B90G)



**20 sun yellow** (\$0580Y)





**21 charcoal** (RAL 7021)0)



**23 Turquoise** (RAL 5018)



**24 Roseanne** (\$1060-R20B)



**25 Papaya** (RAL 2001)



**26 Ivory** (RAL 1015)



**27 Safran** (RAL 1006)





29 dark red (\$3560-R)



**30 Purple** (\$6020-R40B)



**35 Grey blue** (\$2010-B)



**36 Light olive** (\$2010-G70Y)



**49 Orange** (RAL 2009)



**82 Lime** (RALD.100 70 60)





**90 Sky** (S0520-R90B)



91 Ocean (\$3020-R80B)



**92 Cloud** (\$2005-R90B)



**93 Bubble Gum** (\$0520-R30B)



**94 Melon** (\$1015-Y70R)



Surfaces 2017









**98 nougat** (\$6520-Y30