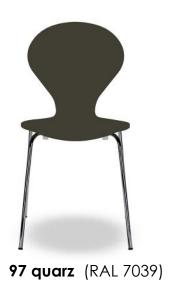

**23 Turquoise** (RAL 5018)

**24 Roseanne** (\$1060-R20B)

**25 Papaya** (RAL 2001)

**26 Ivory** (RAL 1015)

**27 Safran** (RAL 1006)

29 dark red (\$3560-R)

**30 Purple** (\$6020-R40B)

**35 Grey blue** (\$2010-B)