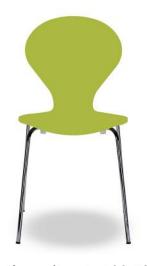

**36 Light olive** (\$2010-G70Y)

**49 Orange** (RAL 2009)

**82 Lime** (RALD.100 70 60)

**90 Sky** (S0520-R90B)

91 Ocean (\$3020-R80B)

**92 Cloud** (\$2005-R90B)

**93 Bubble Gum** (\$0520-R30B)

**94 Melon** (\$1015-Y70R)