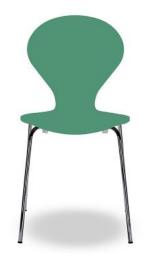

**03 blue** (\$2060-R80B)









**04 green** (\$2050-B90G)



**07 grey** (\$4502-B)

# Surfaces 2017





**10 pistachio** (\$0575-G60Y



**11 Yellow** (\$0530-Y)



14 cobalt blue (RAL 5002)



**16 lavender** (\$1555-R70 B)



18 Racing green (\$3030-B90G)



**20 sun yellow** (\$0580Y)





**21 charcoal** (RAL 7021)0)



**23 Turquoise** (RAL 5018)



**24 Roseanne** (\$1060-R20B)



**25 Papaya** (RAL 2001)



**26 Ivory** (RAL 1015)



**27 Safran** (RAL 1006)





29 dark red (\$3560-R)



**30 Purple** (\$6020-R40B)



**35 Grey blue** (\$2010-B)



**36 Light olive** (\$2010-G70Y)



**49 Orange** (RAL 2009)



**82 Lime** (RALD.100 70 60)





**90 Sky** (S0520-R90B)



91 Ocean (\$3020-R80B)



**92 Cloud** (\$2005-R90B)



**93 Bubble Gum** (\$0520-R30B)



**94 Melon** (\$1015-Y70R)



Surfaces 2017