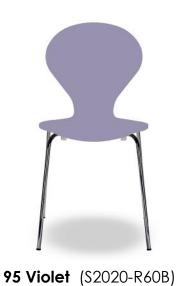

**23 Turquoise** (RAL 5018)

**24 Roseanne** (\$1060-R20B)

**25 Papaya** (RAL 2001)

**26 Ivory** (RAL 1015)

**27 Safran** (RAL 1006)

29 dark red (\$3560-R)

**30 Purple** (\$6020-R40B)

**35 Grey blue** (\$2010-B)