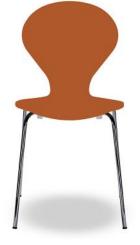

**36 Light olive** (\$2010-G70Y)

**49 Orange** (RAL 2009)

**82 Lime** (RALD.100 70 60)

**90 Sky** (S0520-R90B)

91 Ocean (\$3020-R80B)

**92 Cloud** (\$2005-R90B)

**93 Bubble Gum** (\$0520-R30B)

**94 Melon** (\$1015-Y70R)