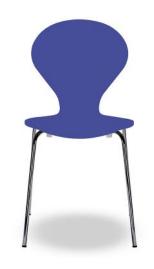

**03 blue** (\$2060-R80B)









**04 green** (\$2050-B90G)



**07 grey** (\$4502-B)

# Surfaces 2017





**10 pistachio** (\$0575-G60Y



**11 Yellow** (\$0530-Y)



14 cobalt blue (RAL 5002)



**16 lavender** (\$1555-R70 B)



18 Racing green (\$3030-B90G)



**20 sun yellow** (\$0580Y)





**21 charcoal** (RAL 7021)0)



**23 Turquoise** (RAL 5018)



**24 Roseanne** (\$1060-R20B)



**25 Papaya** (RAL 2001)



**26 Ivory** (RAL 1015)



**27 Safran** (RAL 1006)





29 dark red (\$3560-R)



**30 Purple** (\$6020-R40B)



**35 Grey blue** (\$2010-B)



**36 Light olive** (\$2010-G70Y)



**49 Orange** (RAL 2009)



**82 Lime** (RALD.100 70 60)





**90 Sky** (S0520-R90B)



91 Ocean (\$3020-R80B)



**92 Cloud** (\$2005-R90B)



**93 Bubble Gum** (\$0520-R30B)



**94 Melon**