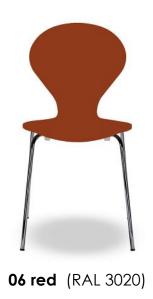

**23 Turquoise** (RAL 5018)

**24 Roseanne** (\$1060-R20B)

**25 Papaya** (RAL 2001)

**26 Ivory** (RAL 1015)

**27 Safran** (RAL 1006)

29 dark red (\$3560-R)

**30 Purple** (\$6020-R40B)

**35 Grey blue** (\$2010-B)