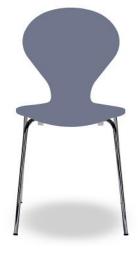

**03 blue** (\$2060-R80B)









**04 green** (\$2050-B90G)



**07 grey** (\$4502-B)

# Surfaces 2017





**10 pistachio** (\$0575-G60Y



**11 Yellow** (\$0530-Y)



14 cobalt blue (RAL 5002)



**16 lavender** (\$1555-R70 B)



18 Racing green (\$3030-B90G)



**20 sun yellow** (\$0580Y)





**21 charcoal** (RAL 7021)0)



**23 Turquoise** (RAL 5018)



**24 Roseanne** (\$1060-R20B)



**25 Papaya** (RAL 2001)



**26 Ivory** (RAL 1015)



**27 Safran** (RAL 1006)





29 dark red (\$3560-R)



**30 Purple** (\$6020-R40B)



**35 Grey blue** (\$2010-B)



**36 Light olive** (\$2010-G70Y)



**49 Orange** (RAL 2009)



**82 Lime** (RALD.100 70 60)





**90 Sky** (S0520-R90B)



91 Ocean (\$3020-R80B)



**92 Cloud** (\$2005-R90B)



**93 Bubble Gum** (\$0520-R30B)



**94 Melon** (\$1015-Y70R)



Surfaces 2017









**98 nougat** (\$6520-Y30R)