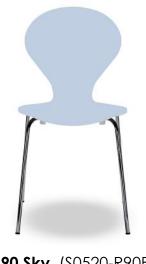

**36 Light olive** (\$2010-G70Y)

**49 Orange** (RAL 2009)

**82 Lime** (RALD.100 70 60)

**90 Sky** (S0520-R90B)

91 Ocean (\$3020-R80B)

**92 Cloud** (\$2005-R90B)

**93 Bubble Gum** (\$0520-R30B)

**94 Melon** (\$1015-Y70R)