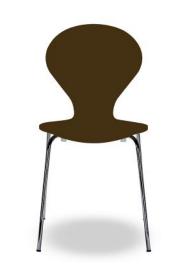

*04 green** (\$2050-B90G)



**07 grey** (\$4502-B)

# Surfaces 2017





**10 pistachio** (\$0575-G60Y



**11 Yellow** (\$0530-Y)



14 cobalt blue (RAL 5002)



**16 lavender** (\$1555-R70 B)



18 Racing green (\$3030-B90G)



**20 sun yellow** (\$0580Y)





**21 charcoal** (RAL 7021)0)



**23 Turquoise** (RAL 5018)



**24 Roseanne** (\$1060-R20B)



**25 Papaya** (RAL 2001)



**26 Ivory** (RAL 1015)



**27 Safran** (RAL 1006)





29 dark red (\$3560-R)



**30 Purple** (\$6020-R40B)



**35 Grey blue** (\$2010-B)



**36 Light olive** (\$2010-G70Y)



**49 Orange** (RAL 2009)



**82 Lime** (RALD.100 70 60)





**90 Sky** (S0520-R90B)



91 Ocean (\$3020-R80B)



**92 Cloud** (\$2005-R90B)



**93 Bubble Gum** (\$0520-R30B)



**94 Melon** (\$1015-Y70R)



Surfaces 2017









**98 nougat** (\$6520-Y30R)