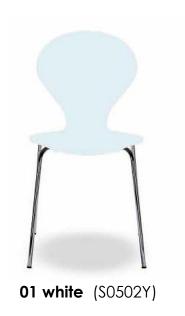

# Surfaces 2017

**10 pistachio** (\$0575-G60Y

**11 Yellow** (\$0530-Y)

14 cobalt blue (RAL 5002)

**16 lavender** (\$1555-R70 B)

18 Racing green (\$3030-B90G)

**20 sun yellow** (\$0580Y)

**21 charcoal** (RAL 7021)0)