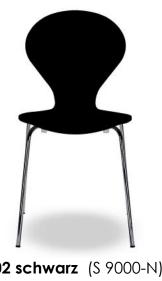

# Surfaces 2017

**10 pistachio** (\$0575-G60Y

**11 Yellow** (\$0530-Y)

14 cobalt blue (RAL 5002)

**16 lavender** (\$1555-R70 B)

18 Racing green (\$3030-B90G)

**20 sun yellow** (\$0580Y)

**21 charcoal** (RAL 7021)0)