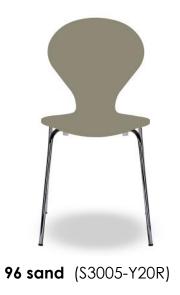

**04 green** (\$2050-B90G)



**07 grey** (\$4502-B)

# Surfaces 2017





**10 pistachio** (\$0575-G60Y



**11 Yellow** (\$0530-Y)



14 cobalt blue (RAL 5002)



**16 lavender** (\$1555-R70 B)



18 Racing green (\$3030-B90G)



**20 sun yellow** (\$0580Y)





**21 charcoal** (RAL 7021)0)



**23 Turquoise** (RAL 5018)



**24 Roseanne** (\$1060-R20B)



**25 Papaya** (RAL 2001)



**26 Ivory** (RAL 1015)



**27 Safran** (RAL 1006)





29 dark red (\$3560-R)



**30 Purple** (\$6020-R40B)



**35 Grey blue** (\$2010-B)



**36 Light olive** (\$2010-G70Y)



**49 Orange** (RAL 2009)



**82 Lime** (RALD.100 70 60)





**90 Sky** (S0520-R90B)



91 Ocean (\$3020-R80B)



**92 Cloud** (\$2005-R90B)



**93 Bubble Gum** (\$0520-R30B)



**94 Melon** (\$1015-Y70R)



Surfaces 2017









**98 nougat** (\$6520-Y30R)