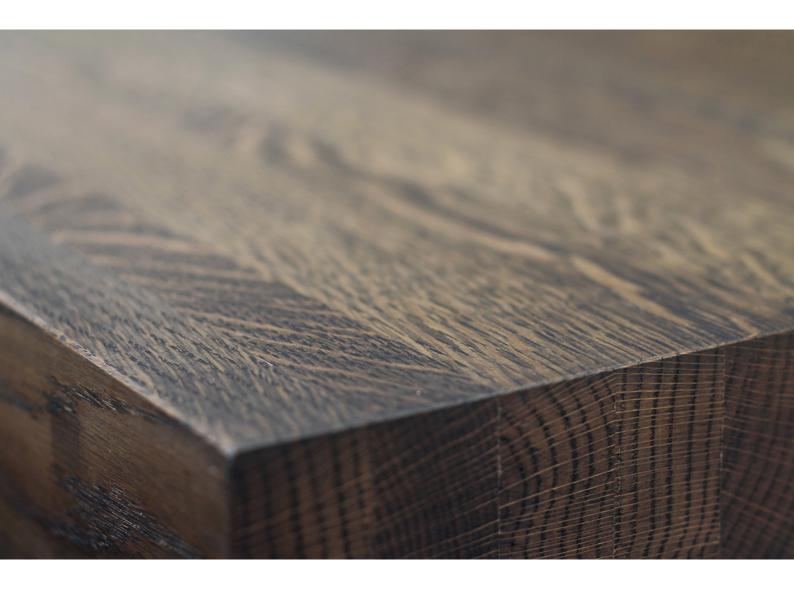

# DIAMOND OIL ACTIVE

Diamond Oil Active is a penetrating timber-finishing product that leaves a natural representation of wood. With Hyper Cross-Linking technology, the oil molecules form billions of extra bonds, which ensures a durable, hard-wearing surface that is highly water and dirt-resistant from just one coat. Diamond Oil Active is derived from vegetable oil components and has no VOC, so it is eco-friendly and non-harmful for an everyday living environment.

# CONCRETE GREY

AMERICAN OAK FLOORING & STAIRS

WOCA Denmark | New Zealand woca.co.nz

-

0

- ° 100% penetrating oil, not film-forming
- ° Vegetable oil based truly sustainable
- ° 99% solid content
- ° No VOC (Volatile Organic Compound)
- ° Isocyanate-free
- Ingredients certified by the German Biological
  Building Institute (IBR)
- ° One coat, fast-drying product
- ° Available in 9 colours
- ° Suitable for all interior timber surfaces