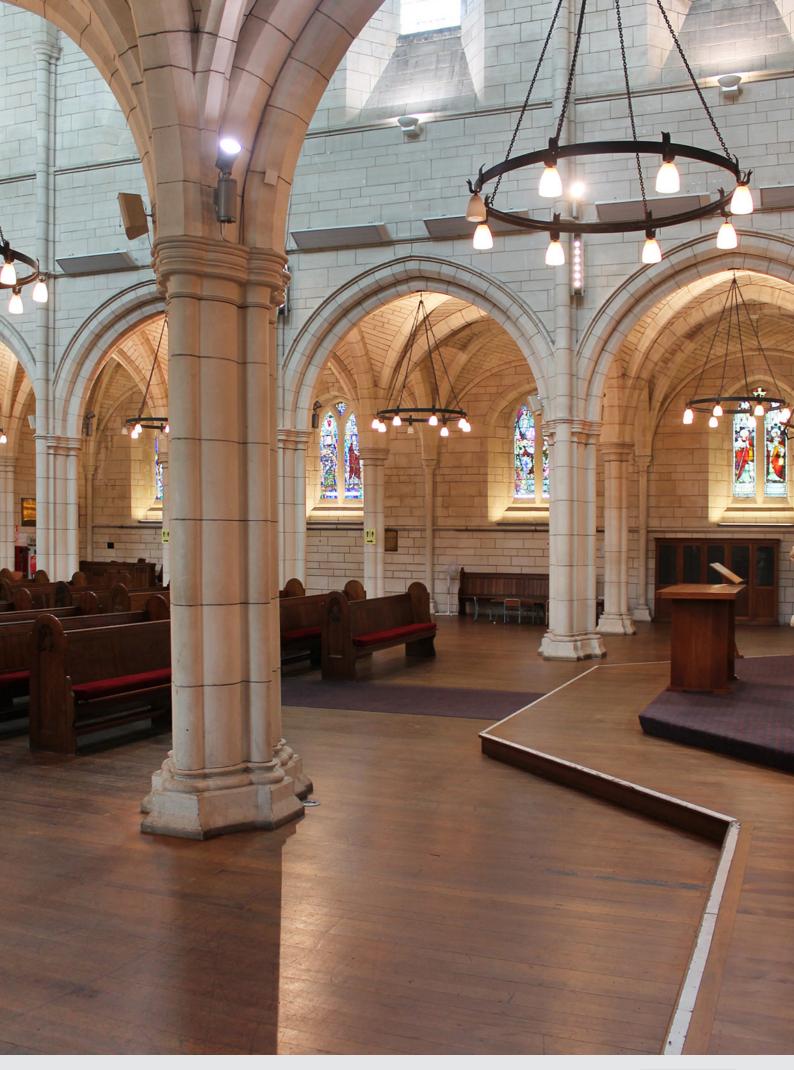

# AUCKLAND CBD

PHOTOGRAPHY: MOHINI MANU

St Matthews is a historic Anglican church in central Auckland, completed in 1905. Due to the thousands of people (and animals) who walk through the church, and the constant moving of heavy furniture, the timber needed a durable finish that would be easy to maintain. To finish the NZ kauri floors in 2005, WOCA natural timber oils were applied. Over the last 14 years, hundreds of services and events have been held on these floors, and WOCA has offered a very strong level of protection that is easily cleaned with WOCA Natural Soap, keeping the floorboards in their original condition.