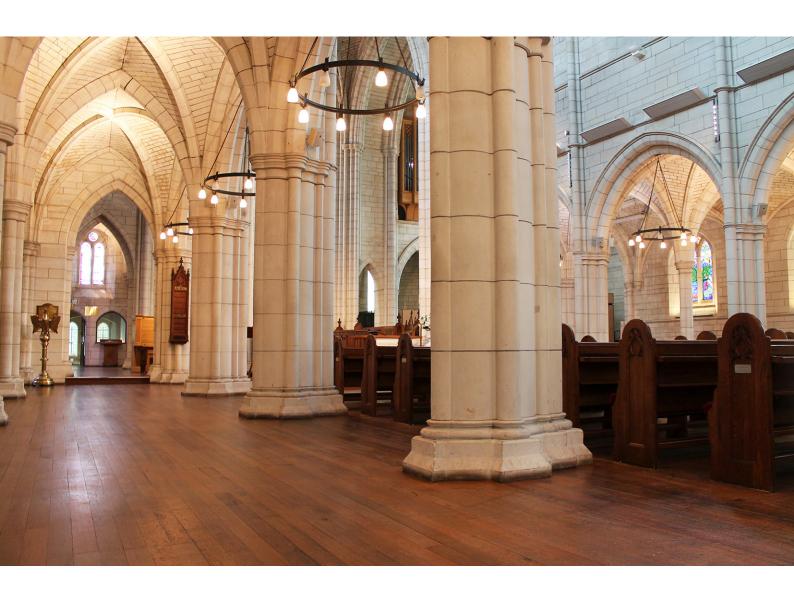

# AUCKLAND CBD

PHOTOGRAPHY: MOHINI MANU

St Matthews is a historic Anglican church in central Auckland, completed in 1905. Due to the thousands of people (and animals) who walk through the church, and the constant moving of heavy furniture, the timber needed a durable finish that would be easy to maintain. To finish the NZ kauri floors in 2005, WOCA natural timber oils were applied. Over the last 14 years, hundreds of services and events have been held on these floors, and WOCA has offered a very strong level of protection that is easily cleaned with WOCA Natural Soap, keeping the floorboards in their original condition.