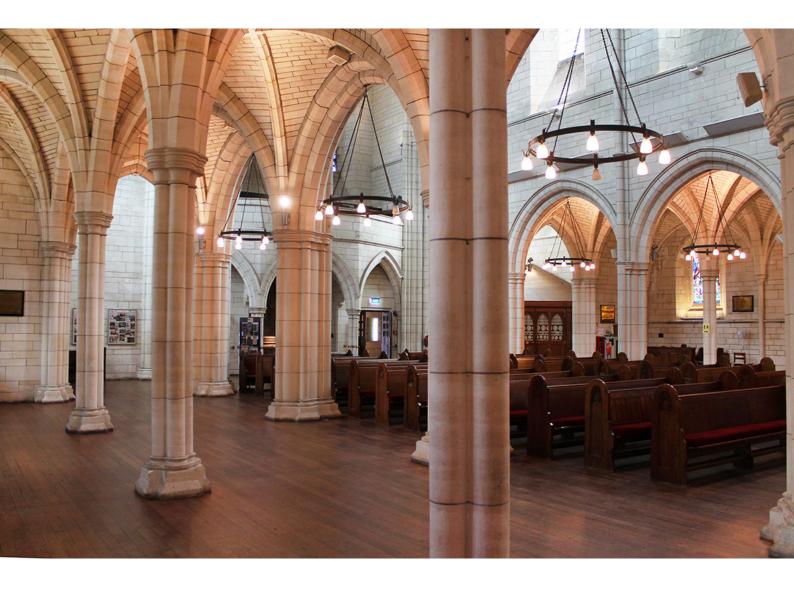

# AUCKLAND CBD

PHOTOGRAPHY: MOHINI MANU

St Matthews is a historic Anglican church in central Auckland, completed in 1905. Due to the thousands of people (and animals) who walk through the church, and the constant moving of heavy furniture, the timber needed a durable finish that would be easy to maintain. To finish the NZ kauri floors in 2005, WOCA natural timber oils were applied. Over the last 14 years, hundreds of services and events have been held on these floors, and WOCA has offered a very strong level of protection that is easily cleaned with WOCA Natural Soap, keeping the floorboards in their original condition.