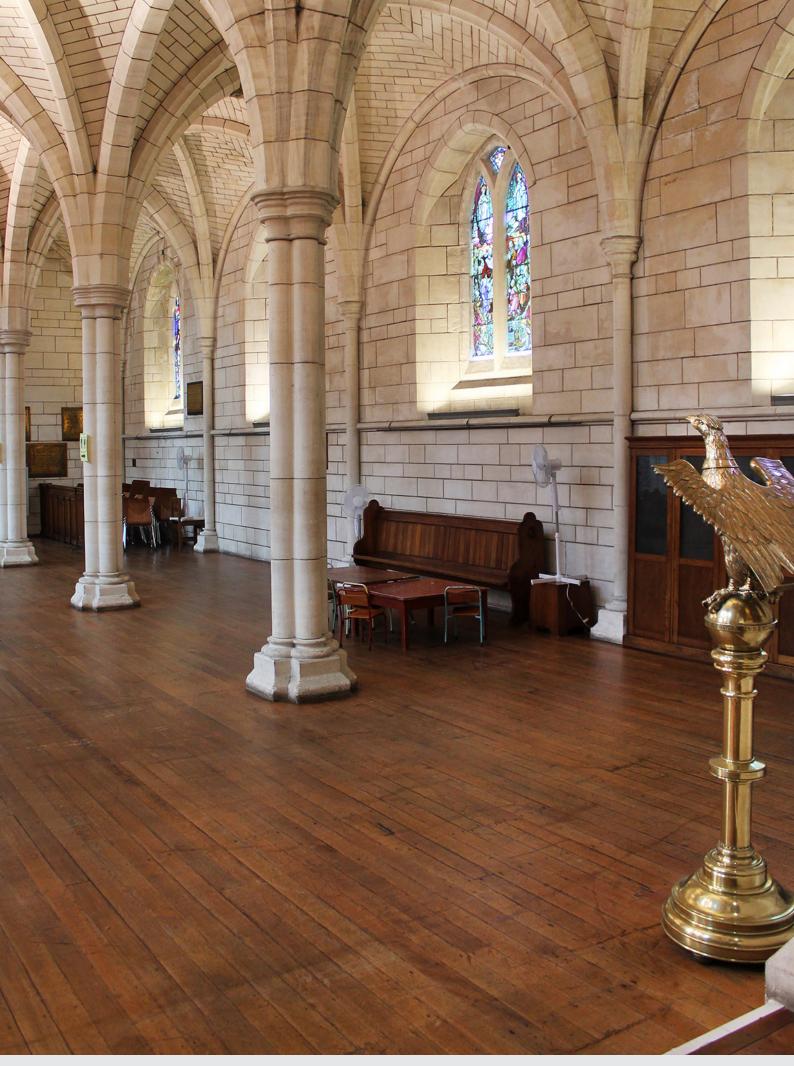

# AUCKLAND CBD

PHOTOGRAPHY: MOHINI MANU

St Matthews is a historic Anglican church in central Auckland, completed in 1905. Due to the thousands of people (and animals) who walk through the church, and the constant moving of heavy furniture, the timber needed a durable finish that would be easy to maintain. To finish the NZ kauri floors in 2005, WOCA natural timber oils were applied. Over the last 14 years, hundreds of services and events have been held on these floors, and WOCA has offered a very strong level of protection that is easily cleaned with WOCA Natural Soap, keeping the floorboards in their original condition.