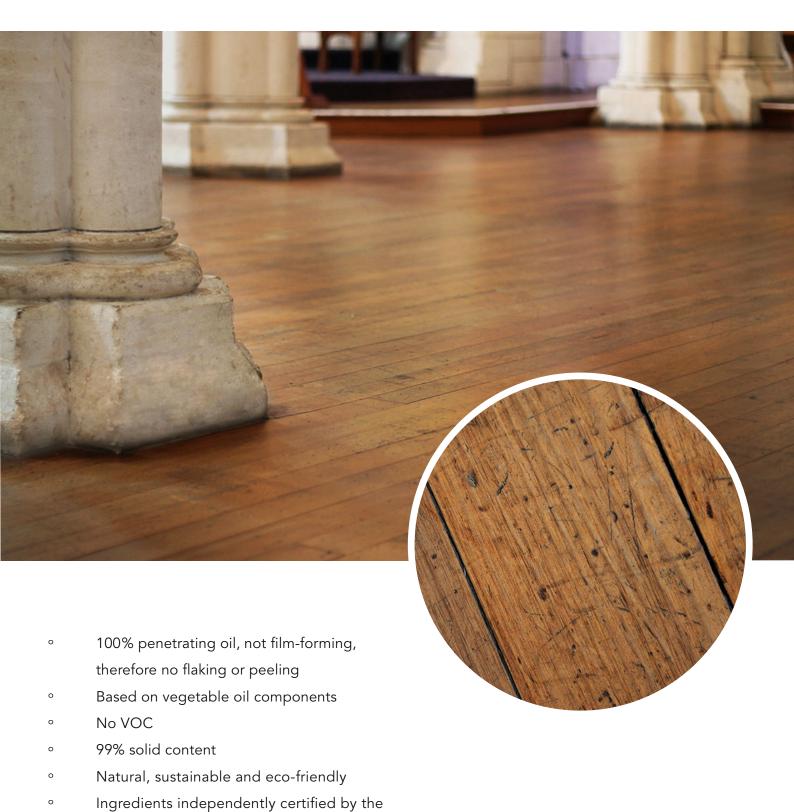

### INTERIOR

WOCA Diamond Oil Active is a fully penetrating timber-finishing product that leaves a natural and honest representation of wood. The benefits are also in what cannot be seen – Diamond Oil Active is derived from vegetable oil components and has no VOC, so it is eco-friendly and non-harmful for an everyday living or working environment with children and pets. WOCA Diamond Oil Active is suitable for all interior timber surfaces.

WOCA Denmark | New Zealand woca.co.nz

German Biological Building Institute (IBR)

Suitable for all interior timber surfaces

WOCA Denmark | New Zealand woca.co.nz