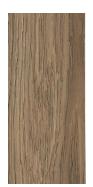

### WOCA DIAMOND OIL

WOCA Diamond Oil is a fully penetrating product that leaves a natural and honest representation of timber. The benefits are also in what cannot be seen – the ingredients of Diamond Oil are derived from vegetable oil components, so it is eco-friendly and non-harmful for an everyday living or working environment.

The wood will be dry after 48 hours, and fully hard after 7 days. Clean and maintain with WOCA Natural Soap, diluted 1:40.