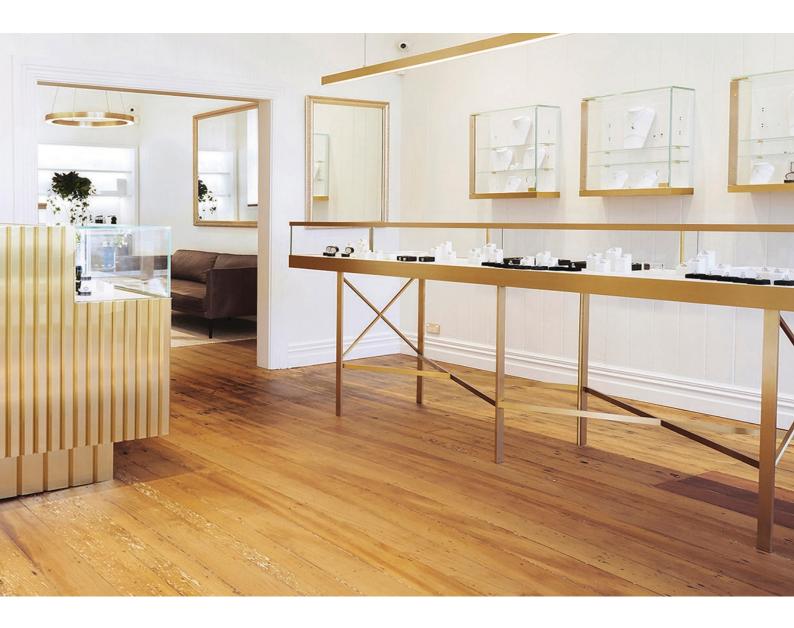

# Project of the month.

September 2018.

# PONSONBY, AUCKLAND

INTERIOR DESIGN: JESS INTERIORS

### WOCA DIAMOND OIL

WOCA Diamond Oil is a fully penetrating product that leaves a natural and honest representation of timber. The benefits are also in what cannot be seen – the ingredients of Diamond Oil are derived from vegetable oil components, so it is eco-friendly and non-harmful for an everyday living or working environment.