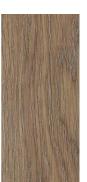

### WOCA DIAMOND OIL

WOCA Diamond Oil is a fully penetrating product that leaves a natural and honest representation of timber. The benefits are also in what cannot be seen – the ingredients of Diamond Oil are derived from vegetable oil components, so it is eco-friendly and non-harmful for an everyday living or working environment.

The wood will be dry after 48 hours, and fully hard after 7 days. Clean and maintain with WOCA Natural Soap, diluted 1:40.