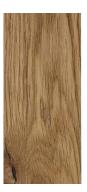

### WOCA DIAMOND OIL

WOCA Diamond Oil is a fully penetrating product that leaves a natural and honest representation of timber. The benefits are also in what cannot be seen – the ingredients of Diamond Oil are derived from vegetable oil components, so it is eco-friendly and non-harmful for an everyday living or working environment.

The wood will be dry after 48 hours, and fully hard after 7 days. Clean and maintain with WOCA Natural Soap, diluted 1:40.