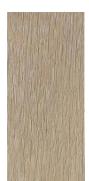

### WOCA DIAMOND OIL

WOCA Diamond Oil is a fully penetrating product that leaves a natural and honest representation of timber. The benefits are also in what cannot be seen – the ingredients of Diamond Oil are derived from vegetable oil components, so it is eco-friendly and non-harmful for an everyday living or working environment.

The wood will be dry after 48 hours, and fully hard after 7 days. Clean and maintain with WOCA Natural Soap, diluted 1:40.